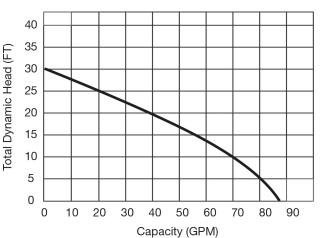

|
| PUMP STRAINER                   | Stainless Steel 304                                       |
| SHAFT                           | Stainless Steel 410                                       |
| MOTOR                           | Oil-filled / Class B Insulation                           |
| MECHANICAL SHAFT SEAL           | Type 21, Silicon Carbide Rotating<br>and Stationary Faces |
| BEARINGS                        | Single Row, Ball Oil Lubricated                           |
| O-RINGS                         | Buna-N                                                    |
| HARDWARE                        | Stainless Steel                                           |
| POWER CORD                      | SJTW                                                      |



#### PERFORMANCE CURVE